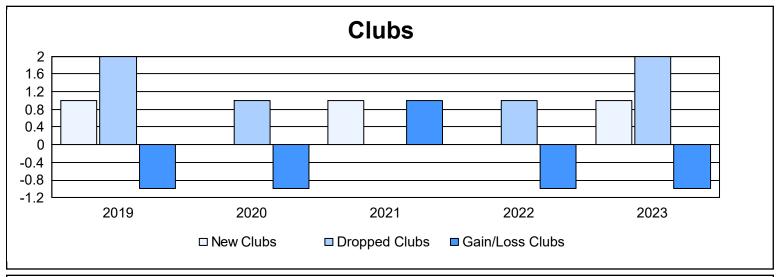

District LA 2

As of June 2023 Cumulative

| Year      | New<br>Clubs | Dropped<br>Clubs | Gain/<br>Loss<br>Clubs | New<br>Members | Charter<br>Members | Reinstate<br>Members | Transfer<br>Members | Total<br>Member<br>Added | Total<br>Members<br>Dropped | Gain/<br>Loss<br>Members |
|-----------|--------------|------------------|------------------------|----------------|--------------------|----------------------|---------------------|--------------------------|-----------------------------|--------------------------|
| 2018-2019 | 1            | 2                | -1                     | 104            | 22                 | 0                    | 6                   | 132                      | 165                         | -33                      |
| 2019-2020 | 0            | 1                | -1                     | 64             | 0                  | 3                    | 0                   | 67                       | 139                         | -72                      |
| 2020-2021 | 1            | 0                | 1                      | 113            | 34                 | 5                    | 1                   | 153                      | 143                         | 10                       |
| 2021-2022 | 0            | 1                | -1                     | 156            | 1                  | 3                    | 12                  | 172                      | 121                         | 51                       |
| 2022-2023 | 1            | 2                | -1                     | 88             | 28                 | 28                   | 1                   | 145                      | 218                         | -73                      |
| Average   | 1            | 1                | -1                     | 105            | 17                 | 8                    | 4                   | 134                      | 157                         | -23                      |